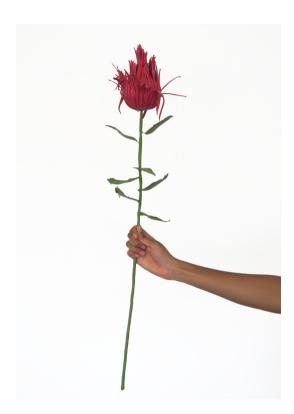

### **Red Rose**

Acrylic paint, styrofoam and galvanised steel wire. Approximate size: 60cm x 10cm Price: R1,500

•