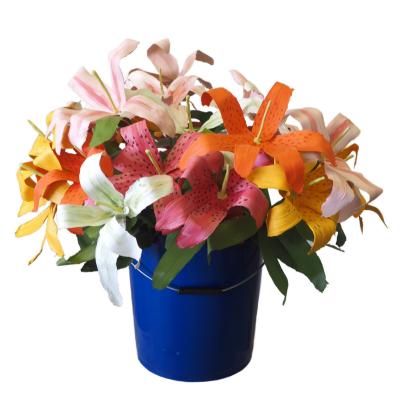

#### Commissions

Flowers can be made to order in specific flowers types, various sizes, colours, large quantities or small bouquets.

### Packaging

Single flowers are packaged in a bespoke cone or shipment tube of approx. 80cm x 14cm x 14cm. Larger flowers or bouquets are packaged in a box.