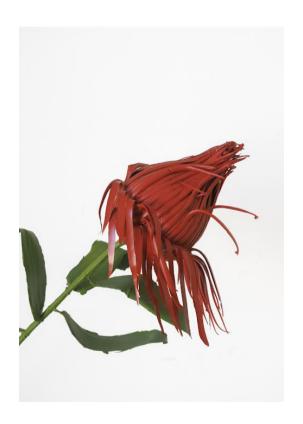

ers types, various sizes, colours, large quantities or small bouquets.

### Packaging

Single flowers are packaged in a bespoke cone or shipment tube of approx. 80cm x 14cm x 14cm. Larger flowers or bouquets are packaged in a box.

### **Shipment**

Local courier in South Africa under 5kg volume is R100 (Postnet to Postnet) International shipment will be quoted by order.

# White Madonna Lily



Acrylic paint and galvanised steel wire. Approximate size: 55cm x 25cm Price: R1,900



# Pink Stargazer Lily



Acrylic paint and galvanised steel wire. Approximate size: 55cm x 25cm Price: R1,900



# Yellow Tiger Lily



Acrylic paint and galvanised steel wire. Approximate size: 55cm x 25cm Price: R1,900



# Dark Pink Stargazer Lily







# Orange Tiger Lily







## **Red Pin Cushion**







# **Purple Pin Cushion**



Acrylic paint, styrofoam and galvanised steel wire. Approximate size: 60cm x 10cm Price: R1,900

## Orange Pin Cushion



Acrylic paint, galvanised steel wire and styforoam. Approx.  $10 \times 70 \text{ cm}$ .

## **Yellow Pin Cushion**



Acrylic paint, styrofoam and galvanised steel wire. Approximate size: 60cm x 10cm Price: R1,900



### Pink Protea





Acrylic paint, styrofoam and galvanised steel wire. Approximate size: 55cm x 10cm Price: R1,900

# Queen Protea



Acrylic paint, styrofoam and galvanised steel wire. Approximate size: 70cm x 15cm Price: R2,200



### Strelitzia



Acrylic paint, styrofoam and galvanised steel wire. Approximate size: 70cm x 15cm Price: R1,900



•

# Purple Anthurium



Acrylic paint and galvanised steel wire. Approximate