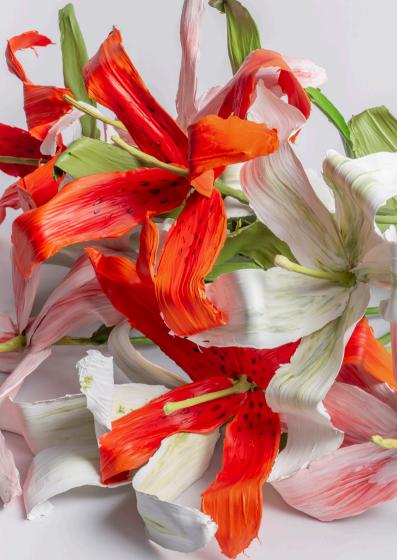

This is a flower. This is a painting. This is a paint flower.

# White Madonna Lily

Acrylic paint and galvanised steel wire. Approximate size: 55cm x 25cm Price: R1,900

# Pink Stargazer Lily

Acrylic paint and galvanised steel wire. Approximate size: 55cm x 25cm Price: R1,900

# Yellow Tiger Lily

Acrylic paint and galvanised steel wire. Approximate size: 55cm x 25cm Price: R1,900