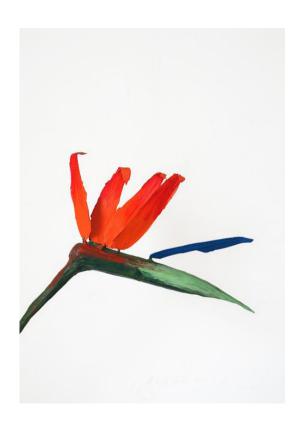

### Strelitzia

Acrylic paint, styrofoam and galvanised steel wire. Approximate size: 70cm x 15cm Price: R1,900

•