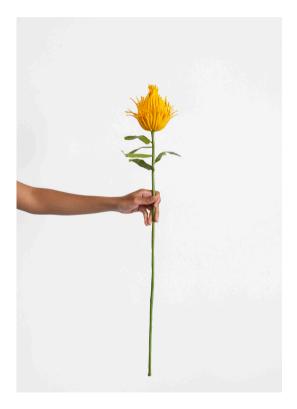

# Yellow Tiger Lily

Acrylic paint and galvanised steel wire. Approximate size: 55cm x 25cm Price: R1,900