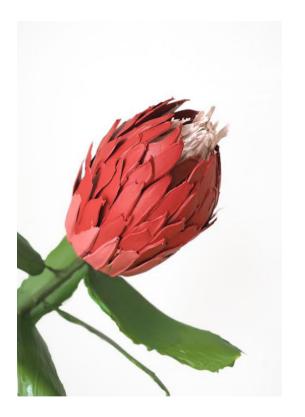

# Queen Protea

Acrylic paint, styrofoam and galvanised steel wire. Approximate size: 70cm x 15cm Price: R2,200