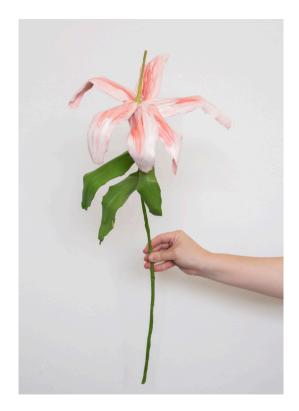

# Pink Stargazer Lily

Acrylic paint and galvanised steel wire. Approximate size: 55cm x 25cm Price: R1,900