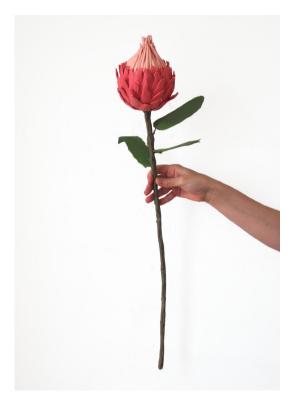

# Queen Protea

Acrylic paint, styrofoam and galvanised steel wire. Approximate size: 70cm x 15cm Price: R2,200