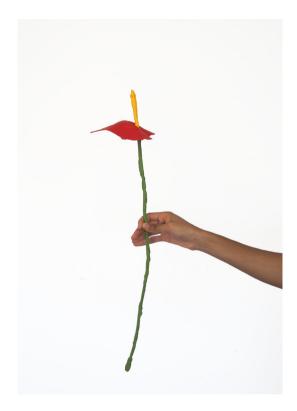

# Purple Anthurium

Acrylic paint and galvanised steel wire. Approximate size: 60cm x 10cm Price: R1,200

## Red Anthurium

Acrylic paint and galvanised steel wire. Approximate size: 60cm x 10cm Price: R1,200

## Lilac Anthurium

Acrylic paint and galvanised steel wire. Approximate size: 60cm x 10cm Price: R1,200

•