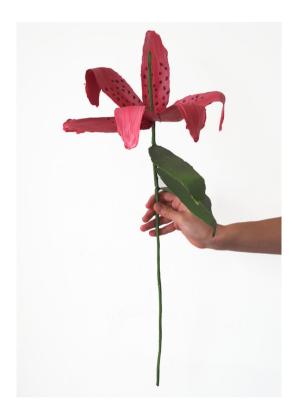

# White Madonna Lily

Acrylic paint and galvanised steel wire. Approximate size: 55cm x 25cm Price: R1,900