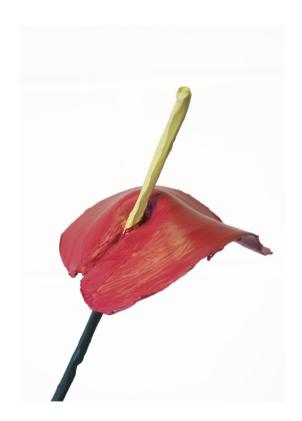

## Red Anthurium

Acrylic paint and galvanised steel wire. Approximate size: 60cm x 10cm Price: R1,200