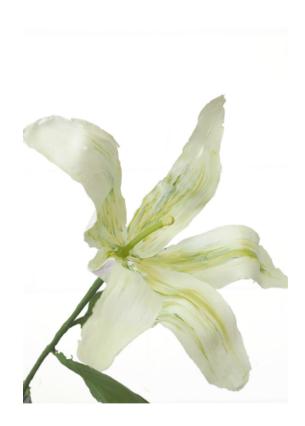

# White Madonna Lily

Acrylic paint and galvanised steel wire. Approximate size: 55cm x 25cm Price: R1,900

#### Materials

Every petal or leaf is a brushstroke of thick acrylic paint, layered over a period of days. Fine galvanised steel wires are used to create the flower stems and the veins of the leaves. A final touch of paint hides the individually coated wires and the textural details make it difficult to discern.. is it a painting or a flower?