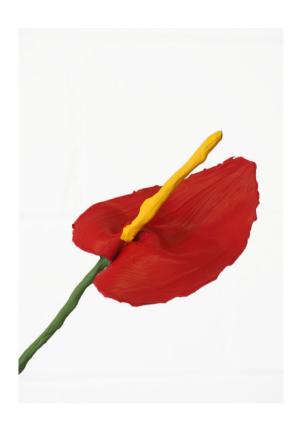

## Red Anthurium

Acrylic paint and galvanised steel wire. Approximate size: 60cm x 10cm Price: R1,200