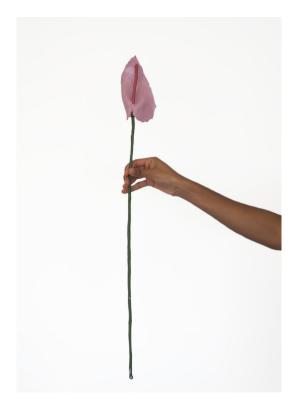

## Lilac Anthurium

Acrylic paint and galvanised steel wire. Approximate size: 60cm x 10cm Price: R1,200

•