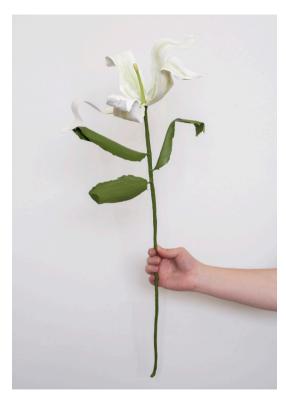

# White Madonna Lily

Acrylic paint and galvanised steel wire. Approximate size: 55cm x 25cm Price: R1,900