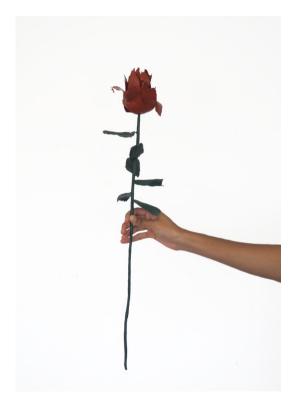

### **Red Rose**

Acrylic paint, styrofoam and galvanised steel wire. Approximate size: 60cm x 10cm Price: R1,500

•