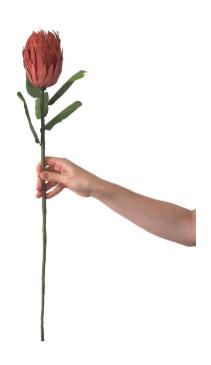

# Queen Protea

Acrylic paint, styrofoam and galvanised steel wire. Approximate size: 70cm x 15cm Price: R2,200