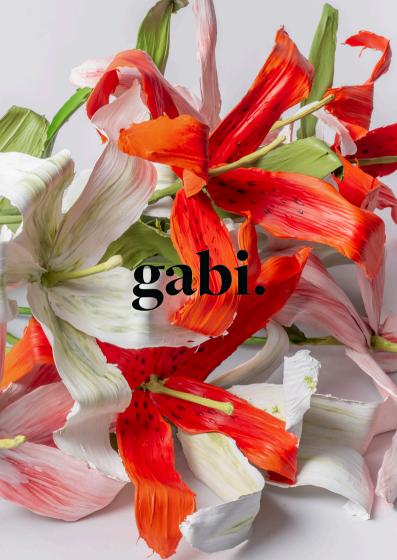

This is a flower. This is a painting. This is a paint flower.

# **Dusty Pink Rose**

Acrylic paint, styrofoam and galvanised steel wire. Approximate size: 55cm x 10cm Price: R1,500

Gabi by Gabrielle Kruger is a design brand of art objects that comes out of playful moments of experimentation from the artist's studio. Gabrielle Kruger is a South African artist who is known for developing a practice which pushes the conventions of traditional painting through a masterful handling of her own unique formula of acrylic paint, which she works with in a sculptural manner by extruding and drying pieces of paint to assemble her paintings. With leftover strips and ribbons, she started experimenting making objects in the studio. Under the design brand Gabi, she released a limited run of delicate paint flowers hand-made with acrylic paint and steel wiring. Every petal is essentially a brushstroke, making these flowers sculptural paintings.