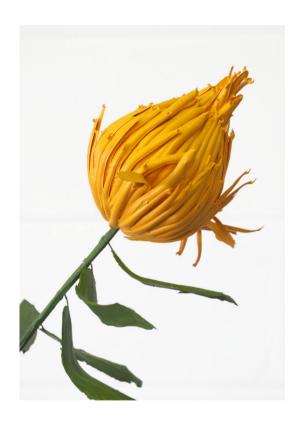

# Yellow Tiger Lily

Acrylic paint and galvanised steel wire. Approximate size: 55cm x 25cm Price: R1,900