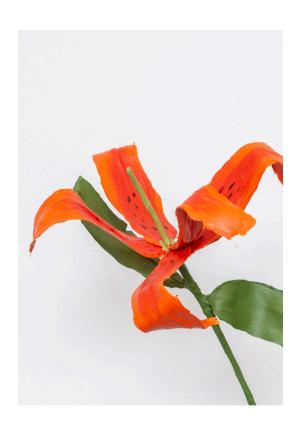

made to order in specific flowers types, various sizes, colours, large quantities or small bouquets.

### Packaging

Single flowers are packaged in a bespoke cone or shipment tube of approx. 80cm x 14cm x 14cm. Larger flowers or bouquets are packaged in a box.

### **Shipment**

Local courier in South Africa under 5kg volume is R100 (Postnet to Postnet) International shipment will be quoted by order.

# White Madonna Lily



Acrylic paint and galvanised steel wire. Approximate size: 55cm x 25cm Price: R1,900



# Pink Stargazer Lily



Acrylic paint and galvanised steel wire. Approximate size: 55cm x 25cm Price: R1,900



# Yellow Tiger Lily



Acrylic paint and galvanised steel wire. Approximate size: 55cm x 25cm Price: R1,900



# Dark Pink Stargazer Lily







# Orange Tiger Lily







## **Red Pin Cushion**







# **Purple Pin Cushion**



Acrylic paint, styrofoam and galvanised steel wire. Approximate size: 60cm x 10cm Price: R1,900

## Orange Pin Cushion



Acrylic paint, galvanised steel wire and styforoam. Approx.  $10 \times 70 \text{ cm}$ .

## **Yellow Pin Cushion**



Acrylic paint, styrofoam and galvanised steel wire. Approximate size: 60cm x 10cm Price: R1,900



### Pink Protea





Acrylic paint, styrofoam and galvanised steel wire. Approximate size: 55cm x 10cm Price: R1,900

# Queen Protea



Acrylic paint, styrofoam and galvanised steel wire. Approximate size: 70cm x 15cm Price: R2,200



### Strelitzia



Acrylic paint, styrofoam and galvanised steel wire. Approximate size: 70cm x 15cm Price: R1,900



•

# Purple Anthurium



Acrylic paint and galva