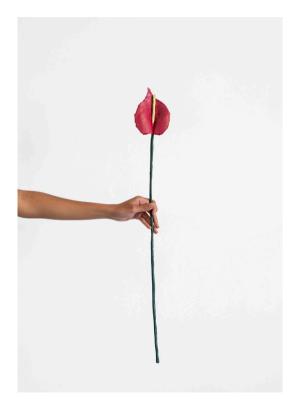

## Red Anthurium

Acrylic paint and galvanised steel wire. Approximate size: 60cm x 10cm Price: R1,200