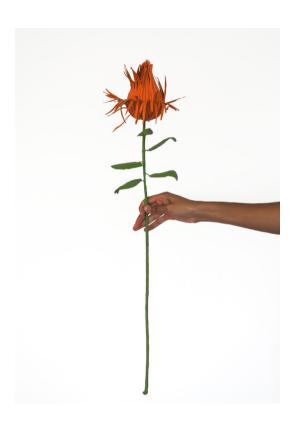

of approx. 80cm x 14cm x 14cm. Larger flowers or bouquets are packaged in a box.

### **Shipment**

Local courier in South Africa under 5kg volume is R100 (Postnet to Postnet) International shipment will be quoted by order.

# White Madonna Lily



Acrylic paint and galvanised steel wire. Approximate size: 55cm x 25cm Price: R1,900



# Pink Stargazer Lily



Acrylic paint and galvanised steel wire. Approximate size: 55cm x 25cm Price: R1,900



# Yellow Tiger Lily



Acrylic paint and galvanised steel wire. Approximate size: 55cm x 25cm Price: R1,900



# Dark Pink Stargazer Lily







# Orange Tiger Lily







## **Red Pin Cushion**







# **Purple Pin Cushion**



Acrylic paint, styrofoam and galvanised steel wire. Approximate size: 60cm x 10cm Price: R1,900

## Orange Pin Cushion



Acrylic paint, galvanised steel wire and styforoam. Approx.  $10 \times 70 \text{ cm}$ .

## **Yellow Pin Cushion**



Acrylic paint, styrofoam and galvanised steel wire. Approximate size: 60cm x 10cm Price: R1,900



### Pink Protea





Acrylic paint, styrofoam and galvanised steel wire. Approximate size: 55cm x 10cm Price: R1,900

# Queen Protea



Acrylic paint, styrofoam and galvanised steel wire. Approximate size: 70cm x 15cm Price: R2,200



### Strelitzia



Acrylic paint, styrofoam and galvanised steel wire. Approximate size: 70cm x 15cm Price: R1,900



•

# Purple Anthurium



Acrylic paint and galvanised steel wire. Approximate size: 60cm x 10cm Price: R1,200



## Red Anthurium



Acrylic paint and galvanised steel wire. Approximate size: 60cm x 10cm Price: R1,200



## Lila