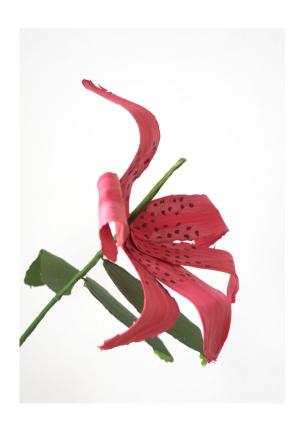

# Yellow Tiger Lily

Acrylic paint and galvanised steel wire. Approximate size: 55cm x 25cm Price: R1,900