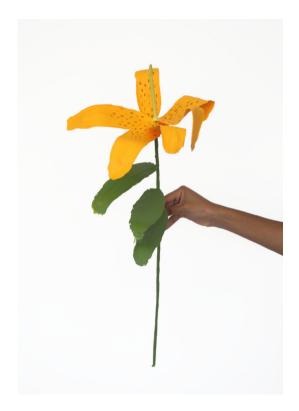

.
Do not keep outside or in water.
Gently use microfiber cloth if dust settles.
Keep upright and handle with care.

#### Commissions

Flowers can be made to order in specific flowers types, various sizes, colours, large quantities or small bouquets.

### Packaging

Single flowers are packaged in a bespoke cone or shipment tube of approx. 80cm x 14cm x 14cm. Larger flowers or bouquets are packaged in a box.

### **Shipment**

Local courier in South Africa under 5kg volume is R100 (Postnet to Postnet) International shipment will be quoted by order.

# White Madonna Lily



Acrylic paint and galvanised steel wire. Approximate size: 55cm x 25cm Price: R1,900



# Pink Stargazer Lily



Acrylic paint and galvanised steel wire. Approximate size: 55cm x 25cm Price: R1,900



# Yellow Tiger Lily



Acrylic paint and galvanised steel wire. Approximate size: 55cm x 25cm Price: R1,900



# Dark Pink Stargazer Lily







# Orange Tiger Lily







## **Red Pin Cushion**







# **Purple Pin Cushion**



Acrylic paint, styrofoam and galvanised steel wire. Approximate size: 60cm x 10cm Price: R1,900

## Orange Pin Cushion



Acrylic paint, galvanised steel wire and styforoam. Approx.  $10 \times 70 \text{ cm}$ .

## **Yellow Pin Cushion**



Acrylic paint, styrofoam and galvanised steel wire. Approximate size: 60cm x 10cm Price: R1,900



### Pink Protea





Acrylic paint, styrofoam and galvanised steel wire. Approximate size: 55cm x 10cm Price: R1,900

# Queen Protea



Acrylic paint, styrofoam and galvanised steel wire. Approximate size: 70cm x 15cm Price: R2,200



### Strelitzia