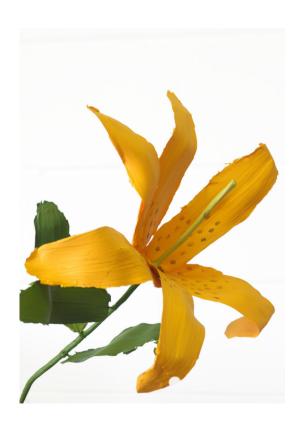

ight and handle with care.

#### Commissions

Flowers can be made to order in specific flowers types, various sizes, colours, large quantities or small bouquets.

### Packaging

Single flowers are packaged in a bespoke cone or shipment tube of approx. 80cm x 14cm x 14cm. Larger flowers or bouquets are packaged in a box.

### **Shipment**

Local courier in South Africa under 5kg volume is R100 (Postnet to Postnet) International shipment will be quoted by order.

# White Madonna Lily



Acrylic paint and galvanised steel wire. Approximate size: 55cm x 25cm Price: R1,900



# Pink Stargazer Lily



Acrylic paint and galvanised steel wire. Approximate size: 55cm x 25cm Price: R1,900



# Yellow Tiger Lily



Acrylic paint and galvanised steel wire. Approximate size: 55cm x 25cm Price: R1,900



# Dark Pink Stargazer Lily







# Orange Tiger Lily







## **Red Pin Cushion**







# **Purple Pin Cushion**



Acrylic paint, styrofoam and galvanised steel wire. Approximate size: 60cm x 10cm Price: R1,900

## Orange Pin Cushion



Acrylic paint, galvanised steel wire and styforoam. Approx.  $10 \times 70 \text{ cm}$ .

## **Yellow Pin Cushion**



Acrylic paint, styrofoam and galvanised steel wire. Approximate size: 60cm x 10cm Price: R1,900



### Pink Protea





Acrylic paint, styrofoam and galvanised steel wire. Approximate size: 55cm x 10cm Price: R1,900

# Queen Protea



Acrylic paint, styrofoam and galvanised steel wire. Approximate size: 70cm x 15cm Price: R2,200



### Strelitzia



Acrylic paint, styrofoam and galvanised steel wire. Approximate size: 70cm x 15cm Pric