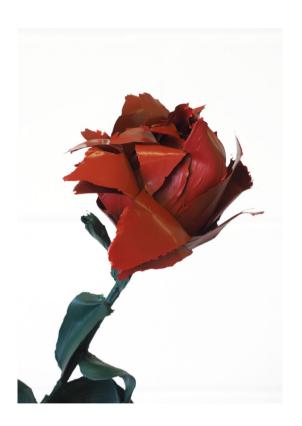

### **Red Rose**

Acrylic paint, styrofoam and galvanised steel wire. Approximate size: 60cm x 10cm Price: R1,500

•