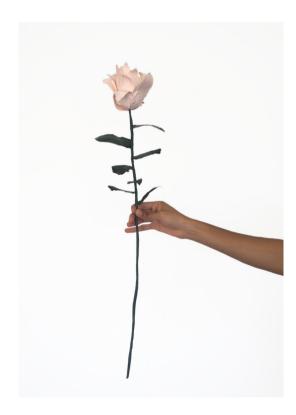

# **Dusty Pink Rose**

Acrylic paint, styrofoam and galvanised steel wire. Approximate size: 55cm x 10cm Price: R1,500

Gabi by Gabrielle Kruger is a design brand of art objects that comes out of playful moments of experimentation from the artist's studio. Gabrielle Kruger is a South African artist who is known for developing a practice which pushes the conventions of traditional painting through a masterful handling of her own unique formula of acrylic paint, which she works with in a sculptural manner by extruding and drying pieces of paint to assemble her paintings. With leftover strips and ribbons, she started experimenting making objects in the studio. Under the design brand Gabi, she released a limited run of delicate paint flowers hand-made with acrylic paint and steel wiring. Every petal is essentially a brushstroke, making these flowers sculptural paintings.