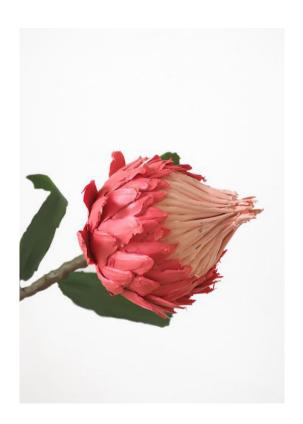

### Pink Protea

Acrylic paint, styrofoam and galvanised steel wire. Approximate size: 55cm x 10cm Price: R1,900

# Queen Protea

Acrylic paint, styrofoam and galvanised steel wire. Approximate size: 70cm x 15cm Price: R2,200