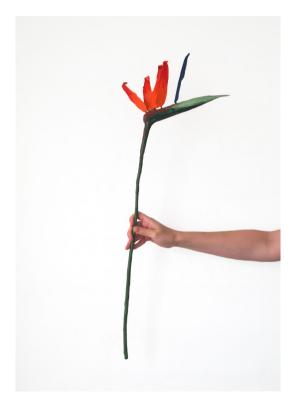

### Strelitzia

Acrylic paint, styrofoam and galvanised steel wire. Approximate size: 70cm x 15cm Price: R1,900

•