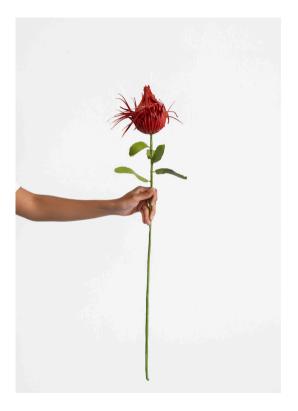

### **Red Rose**

Acrylic paint, styrofoam and galvanised steel wire. Approximate size: 60cm x 10cm Price: R1,500

•