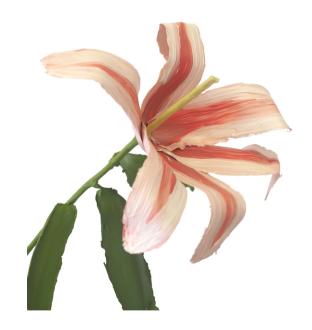

# Pink Stargazer Lily

Acrylic paint and galvanised steel wire. Approximate size: 55cm x 25cm Price: R1,900