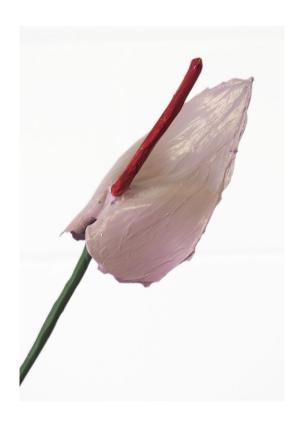

## Lilac Anthurium

Acrylic paint and galvanised steel wire. Approximate size: 60cm x 10cm Price: R1,200

•